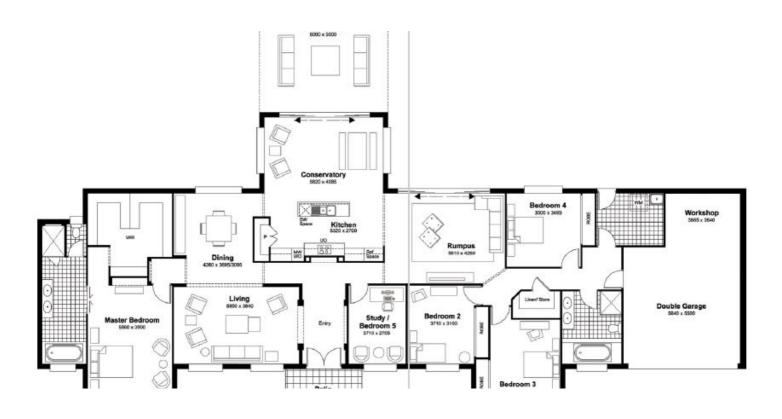

Total Area: 358.89 m2 | House Width: 36.51m

5 🛏 2 🖷 2 🛱

The crowning glory of the home has to be the huge open plan kitchen with oversized island bench. Spilling onto the light filled conservatory (that opens up onto the optional alfresco), the transition from indoor to outdoor living is easy, perfect for those warmer months.