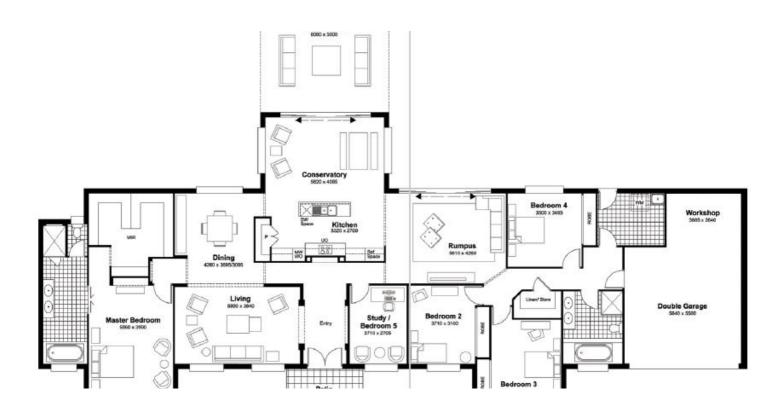

Total Area: 326.81 m2 | House Width: 33.30m

5 🖂 2 🛱

## **Chisholm Lodge**

Cherry picking the best traditional elements of country style living, the Chisholm Lodge series adds a touch of old school glam to wide open spaces.

From stately dining and living rooms, to family friendly spaces and a home office, this series of homes are elegant and classic. Imagine entertaining family and friends, watching the sun sink below the horizon while enjoying an amazing meal in the dining room—without the distraction of a TV in the background. Then it's time to kick back with a bottle of red in the lounge while the kids play till their hearts content in the rumpus room.

The crowning glory of the home has to be the huge open plan kitchen with oversized island bench. Spilling onto the light filled conservatory (that opens up onto the optional alfresco), the transition from indoor to outdoor living is easy, perfect for those warmer months.