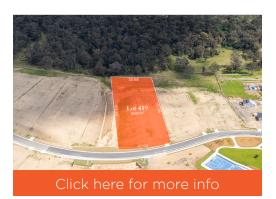

# Lot 419, 8 Sanctuary Drive, Tahmoor 6.861m<sup>2</sup>/1.6 Acres

\$879,000

#### Directly Across Rosenfels Park

If you're still searching for acreage lifestyle on a budget - this is the one! A registered 6,861m<sup>2</sup> & 40m wide acreage parcel for \$879,000, situated directly across Rosenfels Park - choose your own builder!