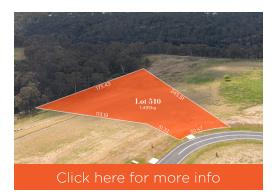

## Lot 510, 13 Wombat Hollow Terrace, Tahmoor

\$1,200,000

#### 14,950m<sup>2</sup>/3.6 Acres

#### North Hillside Backyard

Lot 510 is for those searching for the perfect tranquil acreage with a backdrop of natural bushland & escarpment. With a 173m wide rear, there is endless build options for this premium 14,900m<sup>2</sup> acreage homesite.