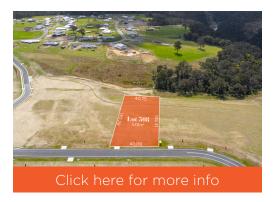

### Lot 502, 13 Sanctuary Drive Tahmoor 4.022m<sup>2</sup>/1 Acre

\$1.050.000

#### **Dual Frontage Corner**

Live in your own new country home + possibility of building a granny flat with its own driveway & access point for the kids or in laws.