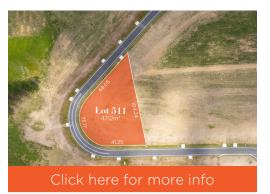

## $Lot\ 511,\ 12\ Wombat\ Hollow\ Terrace\ Tahmoor$

\$1,200,000

4,003m<sup>2</sup>/1.1 Acre

#### **North Facing Entry**

North Facing & 180 degree frontage with 182m of street frontage, this is the perfect acreage homesite for this seeking maximum sunlight.