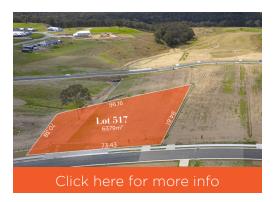

# Lot 517, 9 Sanctuary Drive, Tahmoor 6.379m<sup>2</sup>/1.5 Acres

\$975,900

\$40,000 Landscaping BONUS Purchase before 31" August 2023 T&C's apply\*

73m Wide + Next to Rosenfels Park

This North-East rear facing acreage homesite is perfect for those looking for ease of accessibility to Rosenfels Park.

Only walking distance given adjoining the 20,000m² park – you are sure to have less neighbours surrounding you.