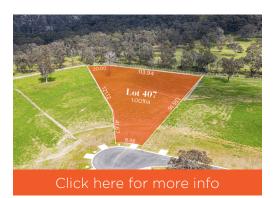

# Lot 407, 28 Sanctuary Drive, Tahmoor 10.000m<sup>2</sup>/2.4 Acres

\$1,350,000

#### **Homestead Style Living**

Boasting an impressive 10,000m<sup>2</sup> of accessible land, the dream home fits perfectly, backing onto natural bushland – providing the peace and privacy of your very own rural retreat.