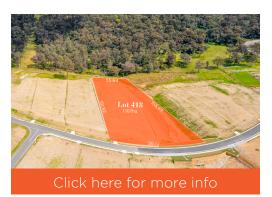

# Lot 418, 10 Sanctuary Drive, Tahmoor 11,600m<sup>2</sup>/2.8 Acres

\$1,200,000

#### North Facing & Highland Views

Set out amongst the highest peak of the project, an elevated 11,600m<sup>2</sup> of prime acreage with uninterrupted highland views. Lot 418 encompasses the dreamy acreage lifestyle you've been looking for.