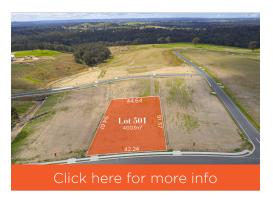

Lot 501, 11 Sanctuary Drive Tahmoor 4,003m²/1 Acre

\$989,000

### **East Facing Backyard**

urrent

The perfect acreage block to upgrade to, from your current standard residential land - spread over 42m.

Disclaimer
Price list correct as at 20<sup>th</sup> July 2023.
Note E & OE. Pricing and Status can change at any time.