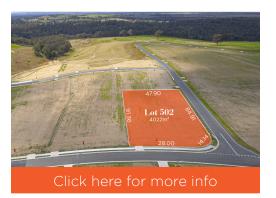

### Lot 502, 13 Sanctuary Drive Tahmoor 4.022m<sup>2</sup>/1 Acre

\$1.050.000

#### **Dual Frontage Corner**

Live in your own new country home + possibility of building a granny flat with its own driveway & access point for the kids or in laws.