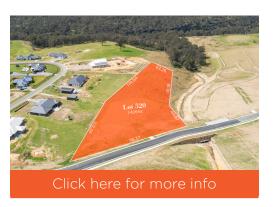

# Lot 520, 3 Rosenfels Way, Tahmoor 14,260m<sup>2</sup>/3.5 Acres

\$1,150,000

### Panoramic Bushland Views

Breathe in cool, fresh clean air and enjoy breakfast on your spacious al fresco surrounded by everything you ever wanted on your block with a backdrop of stunning natural bushland.