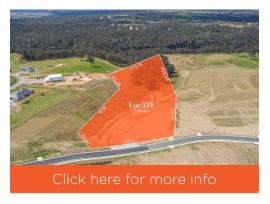

### Lot 519, 5 Rosenfels Way, Tahmoor

\$1,200,000

21.840m<sup>2</sup>/5.3 Acres

#### **Private Bushland Backyard**

Purchase before 31' August 2023 T&C's apply

The pinnacle of acreage living, Lot 519 is situated 100m from Rosenfels Park with a 79m width access & backdrop of Nepean River - this is the lifestyle you've always wanted.