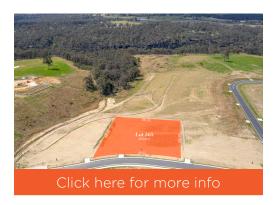

## Lot 508, 9 Wombat Hollow Terrace, Tahmoor

\$975,900

5.311m<sup>2</sup>/1.3 Acre

#### **Elevated North Backyard**

This Hillside Lot is perfect for those seeking maximum sunlight during cooler months (North Facing Backyard) & 40m width. Gently sloping to the rear, a beautiful natural backdrop of bushland