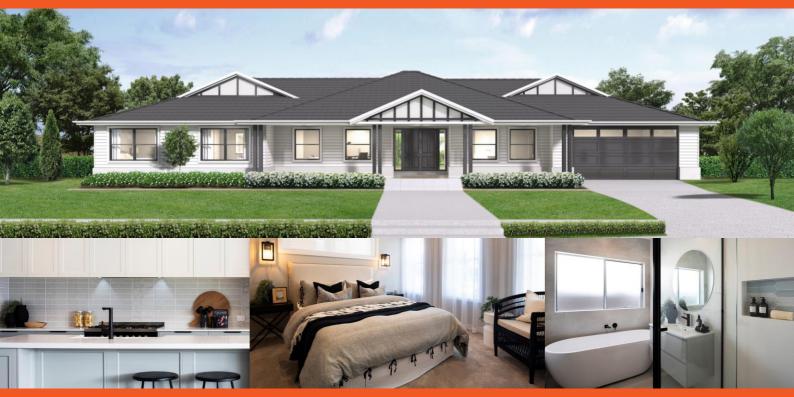

# **Ridgeview 321**

The Ridgeview 321 is a single storey design suited for an acreage site. The design features separate home theatre, study, rumpus, open plan kitchen with Butler's pantry. The luxurious master suite occupies its own wing — with an extra large walk-in robe and ensuite, parents can retreat to their own private haven. Deliberately, the other four bedrooms are located on the opposite end of the home, right next to the bathroom, study and rumpus room, where the kids can enjoy their own time and space.

#### DIAMOND INCLUSIONS

- BASIX and water tank
- Standard site costs
- Termite resistant frames and trusses
- Sarking under Colourbond roof or concrete roof tiles
- Large double garage with remote door
- Flyscreens to all windows and sliding doors
- ILVE stainless steel dishwasher & microwave
- 900mm ILVE cooktop & oven
- Frameless shower screen
- Luxurious 40mm stone kitchen
- Luxurious 20mm stone vanity to laundry, bathroom & ensuite
- Three coat Premium Taubmans paint \*(internal walls)
- Floor to ceiling tiling to bathroom & ensuite
- 3030mm high square set ceilings to entire home
- Alfresco entertainment area
- Daikin ducted air conditioning system
- Quality flooring throughout