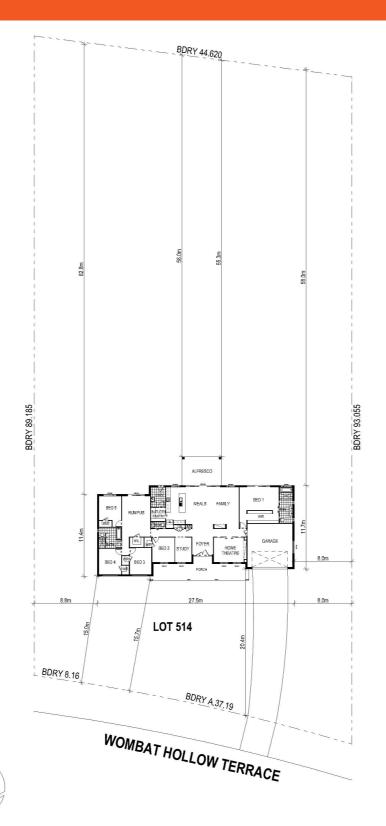

### Living Area: 342.35m | To suit 29.3m frontage

# **Ridgeview 321**

The Ridgeview 321 is a single storey design suited for an acreage site. The design features separate home theatre, study, rumpus, open plan kitchen with Butler's pantry. The luxurious master suite occupies its own wing — with an extra large walk-in robe and ensuite, parents can retreat to their own private haven. Deliberately, the other four bedrooms are located on the opposite end of the home, right next to the bathroom, study and rumpus room, where the kids can enjoy their own time and space.