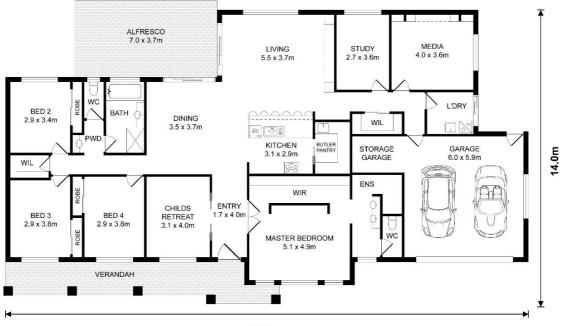

## Abruzzi 324

Elegant and opulent, the Abruzzi is the pinnacle of home design for acreage living. The sprawling 324.4m<sup>2</sup> single storey floor plan takes full advantage of the benefits of having a larger block to build upon, without being wasteful.

At the very heart of the Abruzzi sits a generous open plan living area from which all other areas of the home can be easily accessed. With an inbuilt butler's pantry, the kitchen also has a large breakfast bar, ideal for entertaining or when the school rush is on.

The open plan living area allows for ease of access to the alfresco dining area. And with a media room, study area and child's retreat, the Abruzzi has something for everyone.

Yousef Asic Yousef.a@veronahomes.com.au (02) 9053 4522

## 4 🛏 2 🚎 2 🛱

### Living Area: 324m2| Frontage: 25.86m