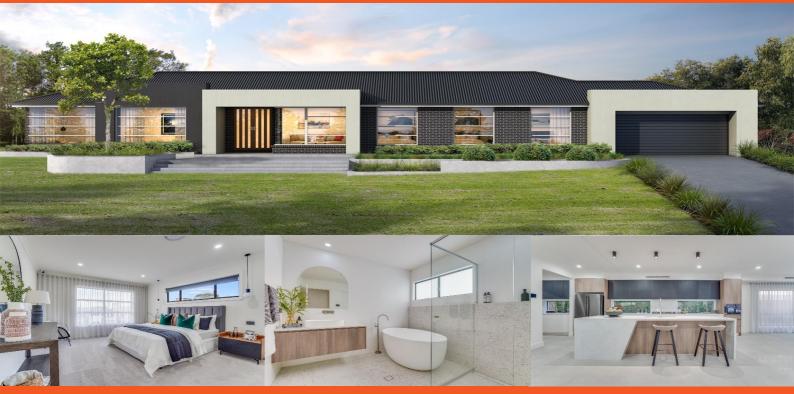

## Abruzzi 324

Elegant and opulent, the Abruzzi is the pinnacle of home design for acreage living. The sprawling 324.4m<sup>2</sup> single storey floor plan takes full advantage of the benefits of having a larger block to build upon, without being wasteful.

At the very heart of the Abruzzi sits a generous open plan living area from which all other areas of the home can be easily accessed. With an inbuilt butler's pantry, the kitchen also has a large breakfast bar, ideal for entertaining or when the school rush is on.

The open plan living area allows for ease of access to the alfresco dining area. And with a media room, study area and child's retreat, the Abruzzi has something for everyone.

Yousef Asic Yousef.a@veronahomes.com.au (02) 9053 4522