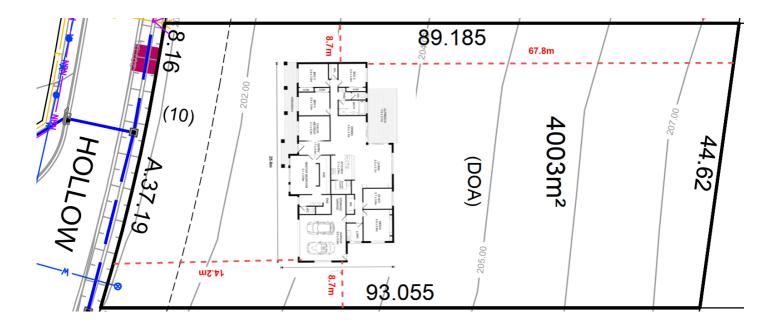

2

## 4 🛏 2 🚎 2 🛱

# \$480,370

(HOUSE PRICE ONLY)

### INCLUSIONS

- Site costs and BASIX
- Colorbond Roofing
- Ducted Airconditioning
- 20mm Reconstituted Stone Benchtops to Bathrooms and Kitchen
- 900mm Westinghouse Rangehood and all in one oven and Stove top
- Finger pull and Soft close kitchen Draws and Doors
- Quality Range of Ceramic tiles and Carpets
- Wall Hung Vanities to all Bathrooms and Ensuites
- Full Height tiling to Bathrooms and Ensuites
- Downlights throughout
- Plain concrete driveway up to 50m2

### **1300 487 226 T** H E **A** C R E S. C O M. A U

Disclaimer: Lorem ipsum dolor sit amet, consectetur adipiscing elit. Sed ornare placerat suscipit. Nulla tristique urna elit, at ornare augue luctus semper. Aliquam at nunc nec dui scelerisque
Urban. Land Housing





25.8m





Yousef Asic Yousef.a@veronahomes.com.au (02) 9053 4522

#### 1300 487 226 THEACRES.COM.AU

Acreage

Disclaimer: Lorem ipsum dolor sit amet, consectetur adipiscing elit. Sed ornare placerat suscipit. Nulla tristique urna elit, at ornare augue luctus semper. Aliquam at nunc nec dui scelerisque Urban. Land Housing