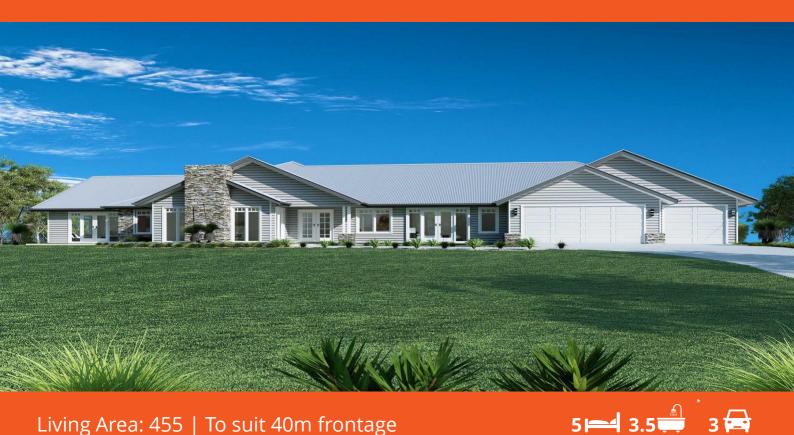

Wentworth 455 Manor

The Wentworth is a large, bespoke home with no compromise on features or functionality.

This home is an entertainer's delight, offering multiple living zones. Entering this gorgeous home, you are greeted with a formal lounge and home office providing a quiet space to relax, before opening to reveal the true heart of the home. A huge, open-plan living space featuring family and dining areas, a modern kitchen with island bench and butler's pantry, a separate games room with bar, and a huge covered alfresco.

An abundance of space is everywhere you look featuring five bedrooms, including a luxurious master suite sure to impress with a grand walk-in robe and ensuite and a guest room with its own private bathroom.