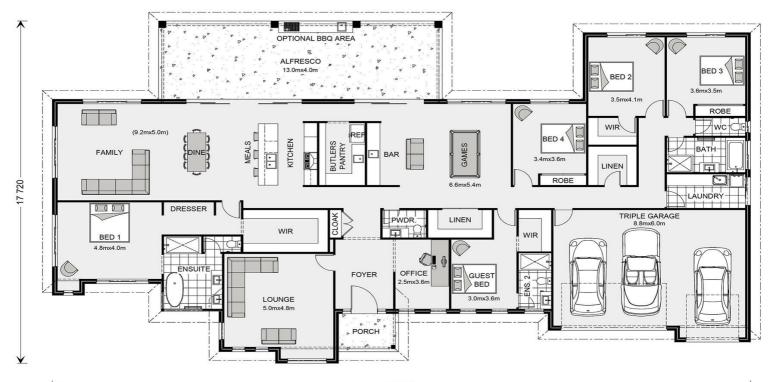

Wentworth 455 Manor

The Wentworth is a large, bespoke home with no compromise on features or functionality.

This home is an entertainer's delight, offering multiple living zones. Entering this gorgeous home, you are greeted with a formal lounge and home office providing a quiet space to relax, before opening to reveal the true heart of the home. A huge, open-plan living space featuring family and dining areas, a modern kitchen with island bench and butler's pantry, a separate games room with bar, and a huge covered alfresco.

An abundance of space is everywhere you look featuring five bedrooms, including a luxurious master suite sure to impress with a grand walk-in robe and ensuite and a guest room with its own private bathroom.

## **INCLUSIONS**

- · Downlights through out
- Triple Garage
- 2590mm ceiling
- Stone bench tops and vanities
- Smeg Appliances + Dishwasher
- Stone bench tops and vanities
- · Optional BBQ area

1300 487 226 THEACRES.COM.AU