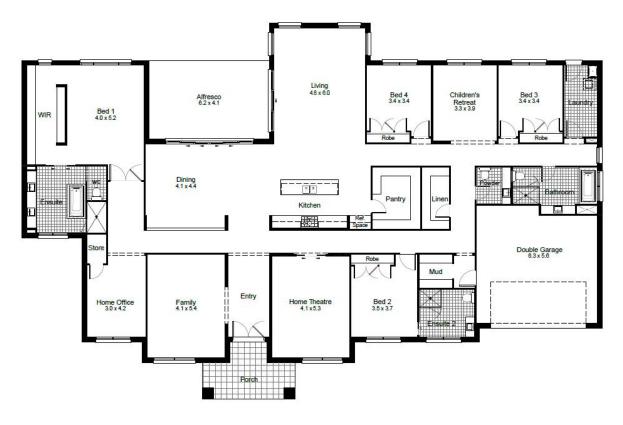

Living Area: 373.49sqm<sup>2</sup> | To suit 36m frontage

4 🛏 2.5 🚅 2 😭

## **BOWRAL 48**

The spacious Bowral is a superb and sprawling home in Clarendon's Estate Collection designed for large blocks. From the clever and practical mud room, to the games room, home theatre, home office or open-plan kitchen, life is an adventure waiting to happen here.

The Bowral also has fantastic 66sqm Loft option which can be used as a Master Bedroom, Kids Retreat or Home Office and finished off by the beautiful Dormer windows to the façade.

Come and see the Bowral 48 for yourself which is on display at 180 Old Pitt Town Road, Box Hill.

## (HOUSE PRICE ONLY) INCLUSIONS

- Hamptons Facade Included
- Fully Ducted Air Conditioning
- 2750mm Ceiling Heights
- Floor Coverings
- · Colorbond Roof
- SMEG Appliances
- 40mm Stone Benchtops to Kitchen & Bathrooms
- Hybrid Framing System
- Alarm System
- Flyscreens
- Lifetime Structural Guarantee
- 365 Day Tender
- Triple Garage and Front Dormers Optional