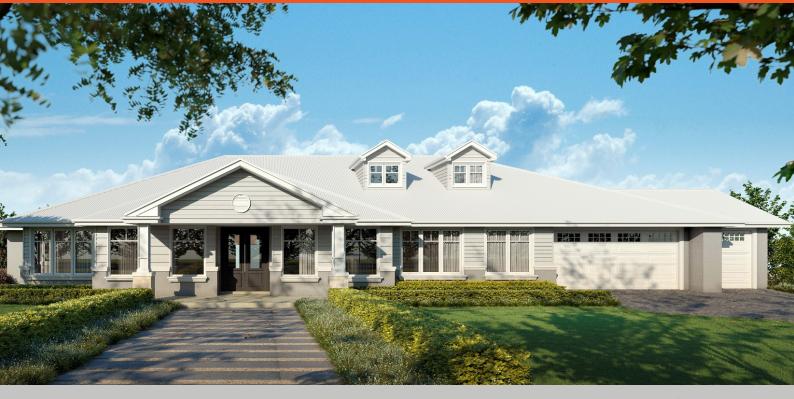

## **BOWRAL 48**

The spacious Bowral is a superb and sprawling home in Clarendon's Estate Collection designed for large blocks. From the clever and practical mud room, to the games room, home theatre, home office or open-plan kitchen, life is an adventure waiting to happen here.

The Bowral also has fantastic 66sqm Loft option which can be used as a Master Bedroom, Kids Retreat or Home Office and finished off by the beautiful Dormer windows to the façade.

Come and see the Bowral 48 for yourself which is on display at 180 Old Pitt Town Road, Box Hill.