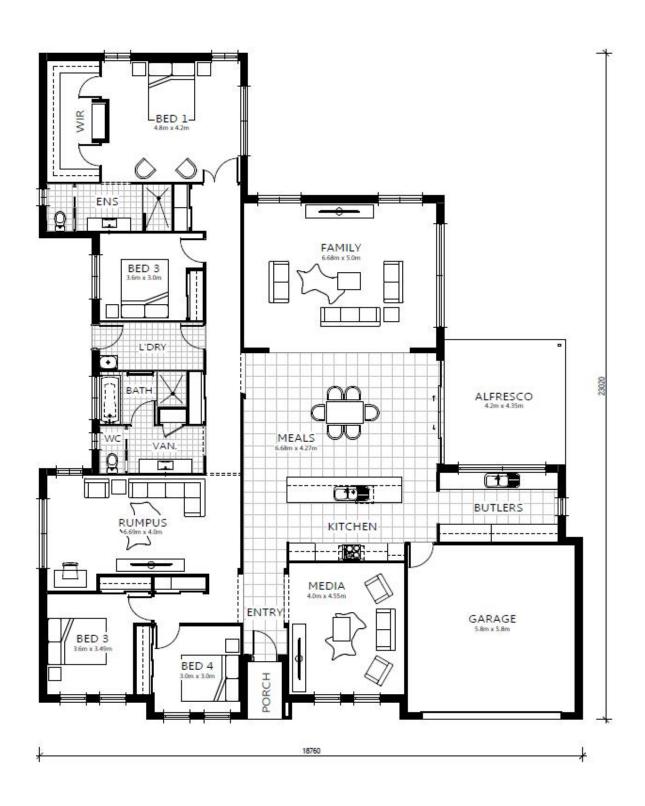

Living Area: 328.19m<sup>2</sup> | To suit 23.67m frontage

4 **⊨** 2 <del>≠</del> 2 **ਵ** 

## **SEAFORTH 369**

The Seaforth range features wide street presence and handsome facades.

These designs are sure to become the envy of the neighbourhood. All plans are large and spacious with Media rooms, oversized sunny family areas and the option of children's activity areas. Most feature large walk in pantries and linen stores.

Two of the designs also include guest areas with their own separate ensuite . These homes offer luxury executive living at its finest.

This package features the Esplanade façade option as shown.

Andy Tran | Client Executive andy.tran@bellriverhomes.com.au 0437 935 529