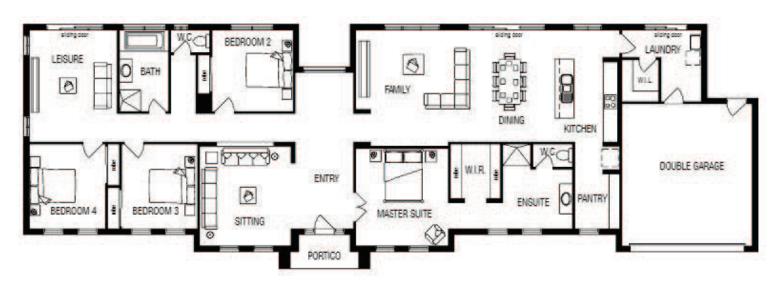

Living Area: 239m<sup>2</sup> | To suit 37m frontage

4 🛏 2.5 🛁 2 🗬

## Davenport 30

Wider than it is long, the Davenport is perfect for modern country living and will look magnificent stretched across a hilltop taking in the vistas. The master suite is zoned away from the spare bedrooms for added privacy, and features three generous living spaces. The wide range of facade options take advantage of the impressive entrance giving you a direct view to the rear yard, further enhancing the distinct "country-style" feel.