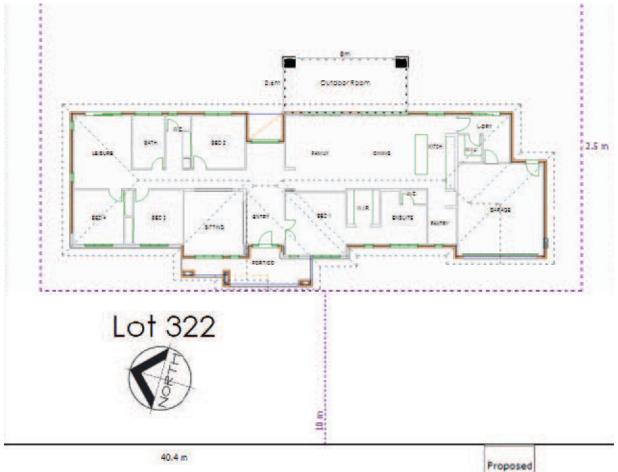

Living Area: 239m<sup>2</sup> | To suit 37m frontage

4 🛏 2.5 🛁 2 🗬

## Davenport 30

Wider than it is long, the Davenport is perfect for modern country living and will look magnificent stretched across a hilltop taking in the vistas. The master suite is zoned away from the spare bedrooms for added privacy, and features three generous living spaces. The wide range of facade options take advantage of the impressive entrance giving you a direct view to the rear yard, further enhancing the distinct "country-style" feel.

## (HOUSE PRICE ONLY) **INCLUSIONS**

- 40+ Years Industry Experience
- Lifetime Structural guarantee
- 6 Stage Quality Assurance
- Australia's #1 Home Builder
- Masters of Design
- 30m2 Outdoor Room Included
- Current Promotions Included
- Total Area 321m2 (34.5Sqs)