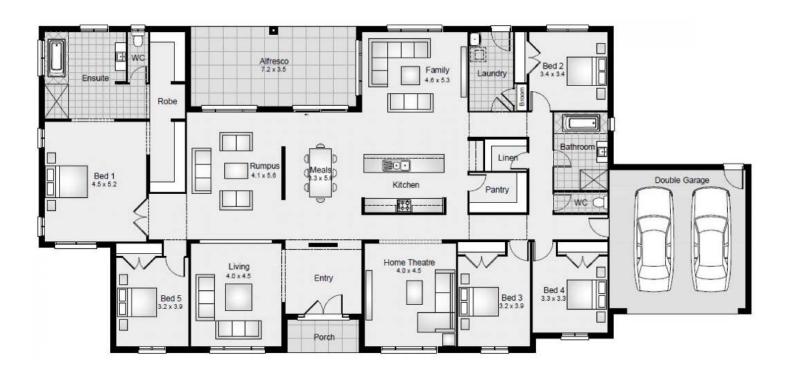

Living Area: 306.30sqm<sup>2</sup> | To suit 40m frontage

5 **⊨** 2.5 <del>≠</del> 3 **ឝ** 

## Maitland 40

The Maitland series cuts a new benchmark in the "homestead or ranch" style home. The Maitland 40 is the largest in the series and is the perfect design for a large frontage, or acreage site. Designed for families wanting a spacious and luxurious single storey home. the Maitland is also available in a smaller version, the Maitland 30.