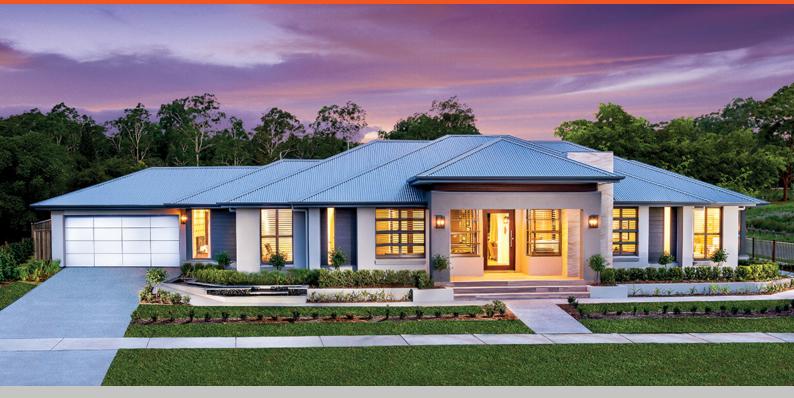

## Maitland 40

The Maitland series cuts a new benchmark in the "homestead or ranch" style home. The Maitland 40 is the largest in the series and is the perfect design for a large frontage, or acreage site. Designed for families wanting a spacious and luxurious single storey home. the Maitland is also available in a smaller version, the Maitland 30.