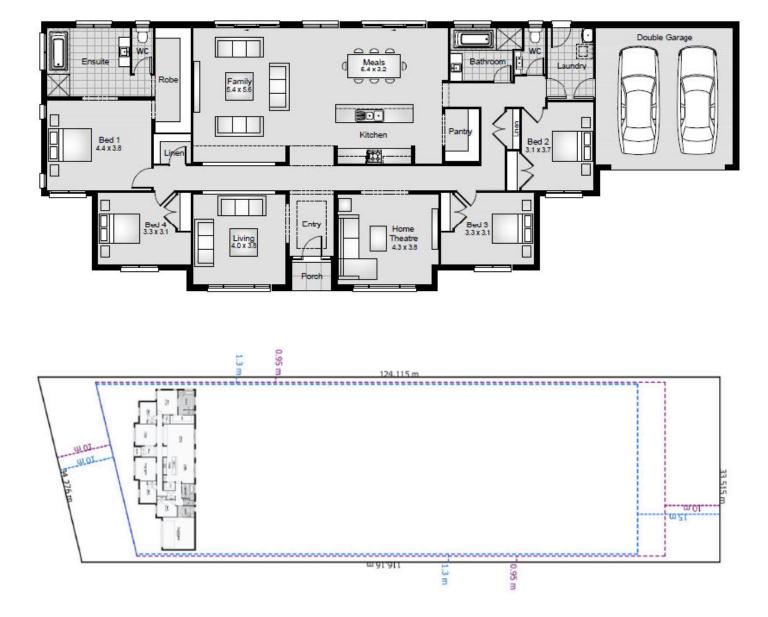

Living Area: 276.1m<sup>2</sup> | To suit 32m frontage

## Maitland 30

The Maitland series cuts a new benchmark in the "homestead or ranch" style home. The Maitland 30with a width of 30m and a depth of 11m is the perfect design for a large frontage, corner lot, or small acreage site. Designed for families wanting a spacious and luxurious single storey home the Maitland is also available in a larger version, The Maitland 40.

### 4 🛏 2 🛒 2 🚔