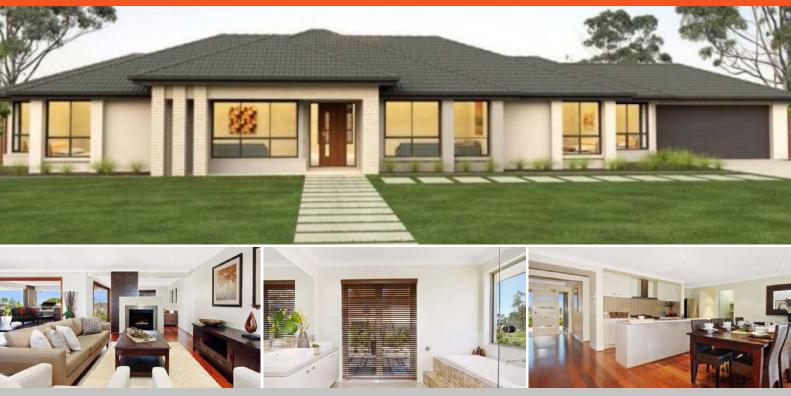

## Maitland 30

The Maitland series cuts a new benchmark in the "homestead or ranch" style home. The Maitland 30with a width of 30m and a depth of 11m is the perfect design for a large frontage, corner lot, or small acreage site. Designed for families wanting a spacious and luxurious single storey home the Maitland is also available in a larger version, The Maitland 40.

### 4 🛏 2 🛒 2 🚔

## \$370,800

# (HOUSE PRICE ONLY)

- Developer Requirements
- Fully Ducted Air Conditioning
- 2600 Ceiling Height
- 20mm Stone Kitchen Bench Top
- UndermountSink Upgrade
- 20mm Stone to Bathroom Benchtops
- Ensuite& Main Bathroom Shower
  Nooks
- Soft-Close Vanity Doors
- Aluminium Stacker Door
- Fisher & Paykel Appliances
- Alarm System
- Lifetime Structural Guarantee
- Automatic Garage Door opener
- Roof Sarking
- Free Standing Bath
- \$10,000 Colour Studio voucher