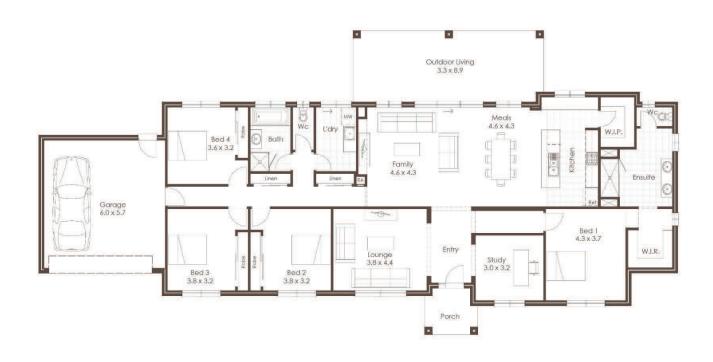

Living Area: 294.73m<sup>2</sup> | To suit 32m frontage

4 ⊨ 2 ≠ 2 🖨

## Sandown 32

The Sandown is perfect for modern country living or that large corner block. The master suite is zoned away from the children's bedrooms for added privacy, andfeatures an extremely impressive open plan kitchen and living space for that central hub of the family home. This magnificent home allows this impressive entrance giving you a direct view to the rear yard, further enhancing the distinct open plan feel.