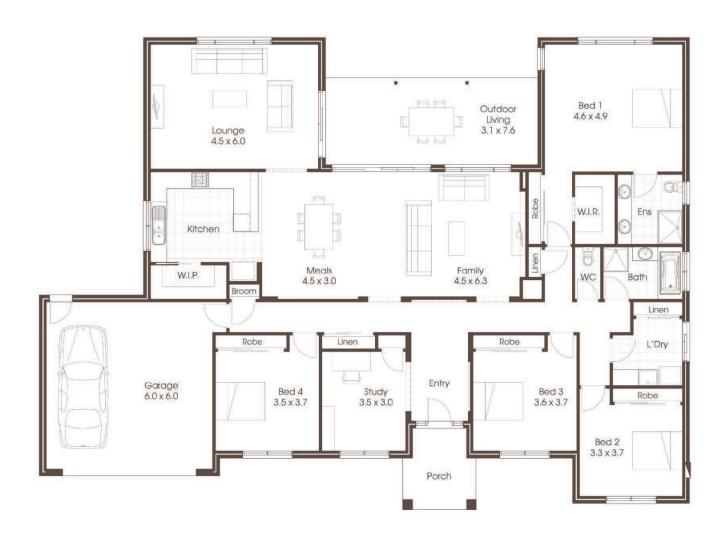

### Palmerstone 35

The Palmerston is designed for the modern family, with four bedrooms and a study that gives you all personal space while at the same time letting you bring your family together. Large open plan living, huge covered outdoor living area and formal entry all add up to a package that is really hard to go past. The kitchen, dining, family and rumpus are specifically designed around the outdoor entertaining area to give you that functionality and flow of today's modern lifestyle. This home hones in on the needs of rural life while letting you explore all of the trappings of modern life.