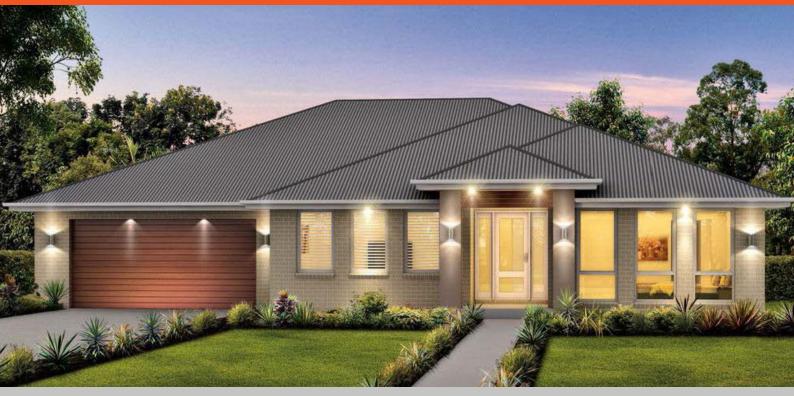

# **SHOALHAVEN 312**

This is a beautiful looking, free flowing executive home.

These executive designs were developed specifically for land that had a wide frontage, yet needed to be shallow so as to make full use of the rear yard. The result is a home brimming with modern features. The main bedroom is oversized with a huge walk in robe and personal linen storage.

This package features the Classic façade option as shown.