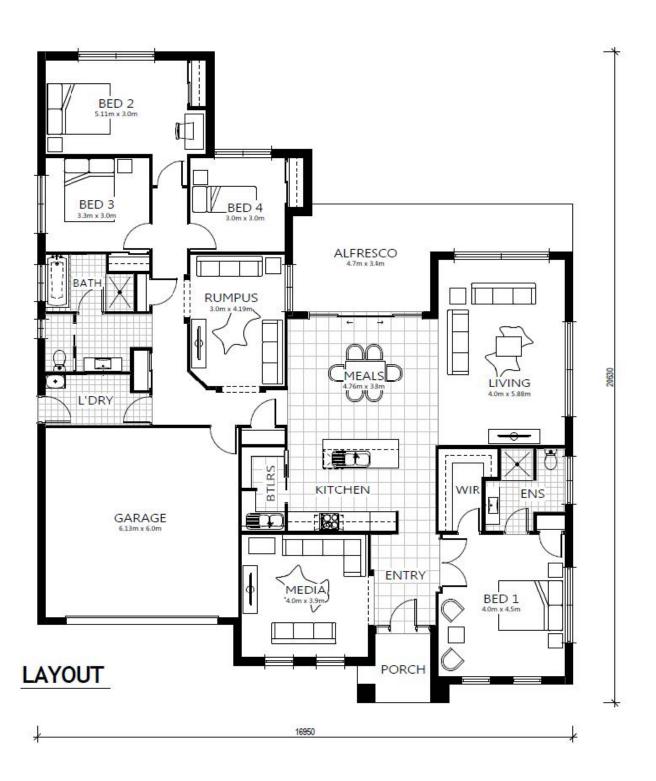

Living Area: 277.74m<sup>2</sup> | To suit 21.95 m frontage

# **SHOALHAVEN 312**

This is a beautiful looking, free flowing executive home.

These executive designs were developed specifically for land that had a wide frontage, yet needed to be shallow so as to make full use of the rear yard. The result is a home brimming with modern features. The main bedroom is oversized with a huge walk in robe and personal linen storage.

It has a separated media room, huge living/meals area, a massive walk in butlers pantry, computer nook and generous storage. The aspect is perfect, and suits land of any orientation in standard form or if the land requires, in mirror reverse.

### 4 🛏 2 🛒 2 🚔