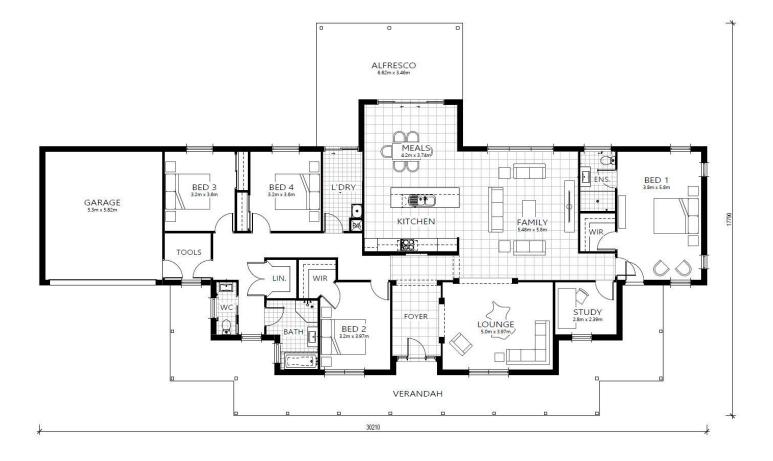

#### Living Area: 348.46m<sup>2</sup> | To suit 35.21 m frontage

### 4 🛏 2 🛒 2 🚔